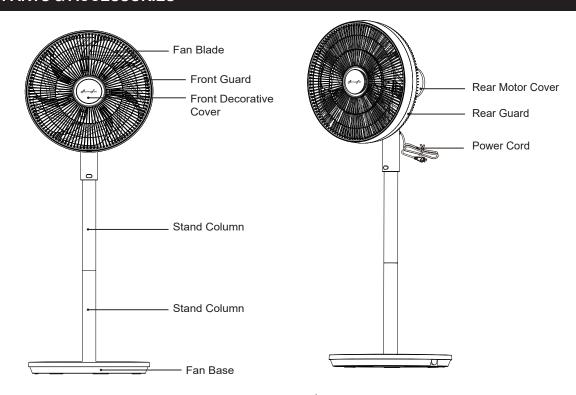

# **PARTS & ACCESSORIES**

(h)

Fan On/Off: Press once to turn On/Off the fan.

: Hold and long press to enter sleep mode.

Oscillation control: Press once to activate/deactivate the oscillation function.

Fan Speed Control: Press this button to increase fan speed from speed 1 - speed 12