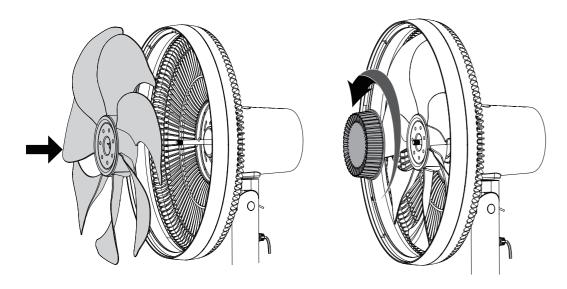

### 2. Fan Guard and Fan Blade Assembly

2a. Align the rear guard to the fan head and turn the lock nut clockwise to tighten.

2b. Install the fan blade through the motor shaft vand please make sure the fan blade pin slot is allign with the motor shaft pin. Turn the fan blade lock nut counterclockwise to tighten the nut.