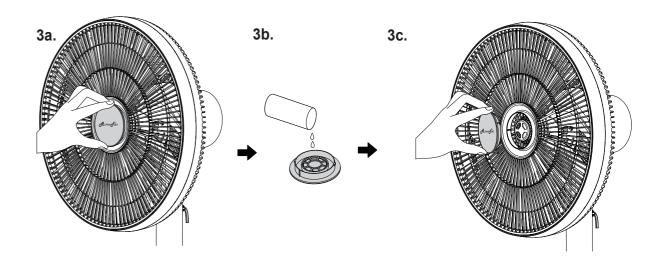

# 3. Aromatherapy Sensation Usage

- 3a. Remove the front decorative cover by turning it in counterclockwise direction.
- 3b. Then pour few drop of aromatherapy liquid in the decorative cover. Wait for a few second to make sure liquid fully absorb by the sponge.
- 3c. Install back the decorative cover by turning it in clockwise direction until "Click" sound can be heard