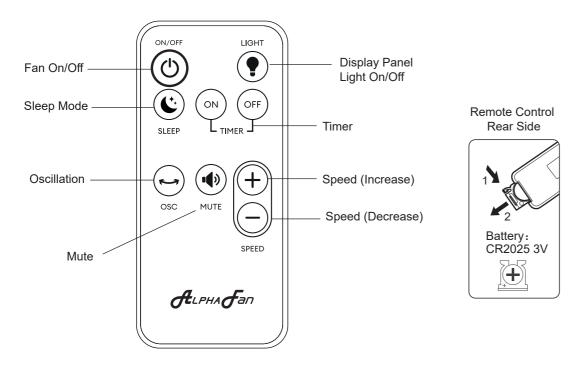

# **DISPLAY PANEL**

Fan On/Off: Press once to turn On/Off the fan.

Sleep Mode: Fan speed will decrease gradually every 30 minutes until reach to speed 1.

Oscillation Control: Press once to activate/deactivate the oscillation function.

Mute Function: Press once to mute/unmute the beep sound.

On/Off Display Panel Light: Press once to turn On/Off the display panel light.

Fan Speed: Press "+" / "-" to increase/decrease the fan speed

ON OFF Timer On: Function in Standby mode condition - 1, 2,3,....12hr. Timer Off: Function while fan in operation - 1, 2,3,....12hr.