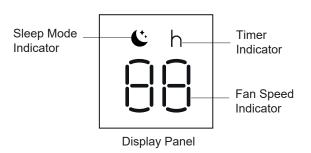

# **DISPLAY PANEL**

Fan On/Off: Press once to turn On/Off the fan.

Sleep Mode: Fan speed will decrease gradually every 30 minutes until reach to speed 1.

Oscillation Control: Press once to activate/deactivate the oscillation function.

Mute Function: Press once to mute/unmute the beep sound.

On/Off Display Panel Light: Press once to turn On/Off the display panel light.

Fan Speed: Press "+" / "-" to increase/decrease the fan speed

ON OFF Timer On: Function in Standby mode condition - 1, 2,3,....12hr. Timer Off: Function while fan in operation - 1, 2,3,....12hr.