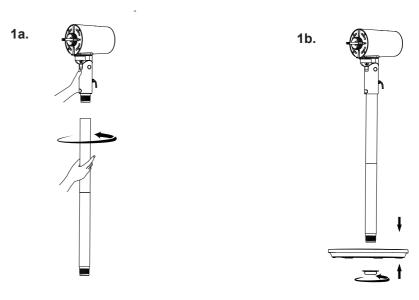

# 1. Stand Column Assembly

1a. Hold the fan head and rotate the stand column counterclockwise to tighten stand coloumn.

1b. Fix the stand coloumn into the fan base and tighten it using the base lock nut.

\*\*Repeat step 1a and 1b by removing the stand column to adjust the desired fan height .