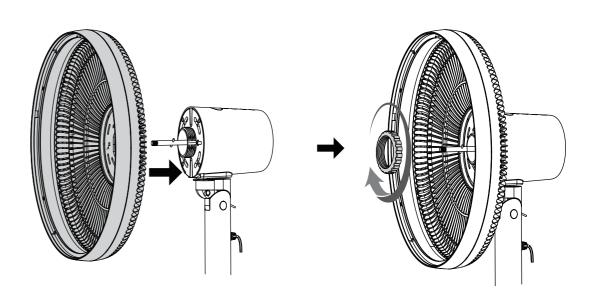

### 2. Fan Guard and Fan Blade Assembly

2a. Align the rear guard to the fan head and turn the lock nut clockwise to tighten.

2b. Install the fan blade through the motor shaft vand please make sure the fan blade pin slot is allign with the motor shaft pin. Turn the fan blade lock nut counterclockwise to tighten the nut.