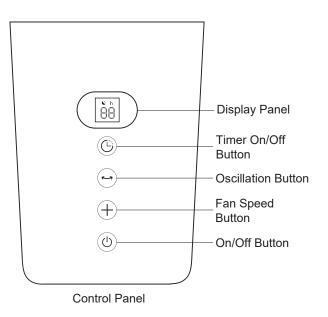

# **PARTS & ACCESSORIES**

(h)

Fan On/Off: Press once to turn On/Off the fan.

: Hold and long press to enter sleep mode.

Oscillation control: Press once to activate/deactivate the oscillation function.

Fan Speed Control: Press this button to increase fan speed from speed 1 - speed 12

Timer On: Function in Standby mode condition - 1, 2,3,....12hr.

Timer Off: Function while fan in operation - 1, 2,3,....12hr.