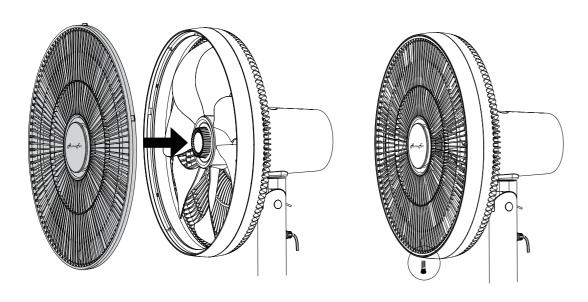

2c. Allign the fan guard to rear guard then secure the safety lock at the bottom of the rear guard using a screw.