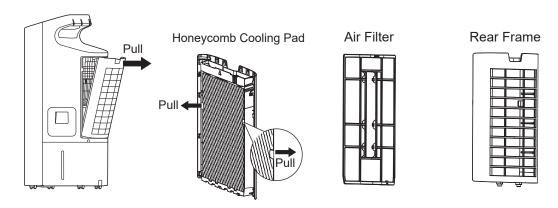

#### CLEANING THE HONEYCOMB COOLING PAD AND AIR FILTER

- 1. Pull the handle of Rear Frame and remove from unit.
- 2. Gently pull the 2 clasps on the Rear Frame to remove the Honeycomb Cooling Pad.
- 3. Wash the Honeycomb Cooling Pad and Air Filter under clean water as needed or dust off dirt with a soft brush or cloth.

Note: It is recommended to clean the Honeycomb Cooling Pad and Air Filter every two weeks. In areas where the surrounding air is dusty, cleaning should be carried out weekly.