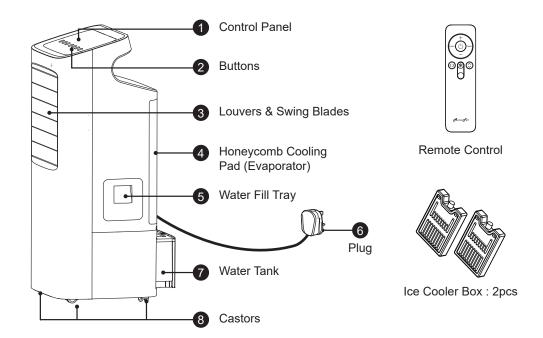

## **PARTS & ACCESSORIES**

# **FILLING WATER INTO WATER TANK**

- 1. Pull out the Water Tank.
- 2. Fill in clean water. You may fill water from Water Fill Tray at the side of the unit or Water Tank at the back. (Do not exceed the 'MAX' level mark)
- 3. To increase the cooling efficiency, place the frozen Ice Cooler Box (provided) into Water Tank.

#### TO FREEZE ICE COOLER BOX

- 1. Store the Ice Cooler Box into refrigerator freezer compartment.
- 2. When the Ice Cooler Box is frozen, place it into the Water Tank according to Fig. 1.

WARNING: DO NOT OPERATE THE APPLIANCE WHEN THE REAR FRAME IS REMOVED FROM THE APPLIANCE OR IF THERE IS A LOOSE-FITTING REAR FRAME. DOING SO CAN CAUSE SERIOUS INJURY OR DANGEROUS ELECTRICAL SHOCK.

#### Ice Box

WARNING: DO NOT OPEN THE COVER OF ICE COOLER BOX. THE CONTENT IN ICE COOLER BOX IS NOT EDIBLE.

Place the Ice Cooler Box in freezer for at least 4 hours before putting into the Water Tank.