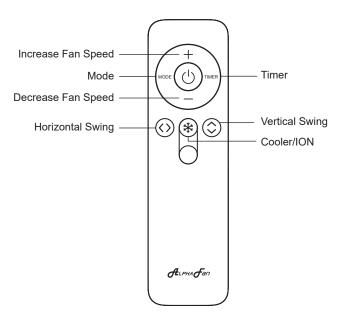

#### **CONTROL PANEL**

| Button                                                                                                                                                                                                                                                                                                                                                                                                                                                                                                                                                                                                                                                                                                                                                                                                                                                                                                                                                                                                                                                                                                                                                                                                                                                                                                                                                                                                                                                                                                                                                                                                                             | Function                                                                                                                                                                                                                             | Display           |
|------------------------------------------------------------------------------------------------------------------------------------------------------------------------------------------------------------------------------------------------------------------------------------------------------------------------------------------------------------------------------------------------------------------------------------------------------------------------------------------------------------------------------------------------------------------------------------------------------------------------------------------------------------------------------------------------------------------------------------------------------------------------------------------------------------------------------------------------------------------------------------------------------------------------------------------------------------------------------------------------------------------------------------------------------------------------------------------------------------------------------------------------------------------------------------------------------------------------------------------------------------------------------------------------------------------------------------------------------------------------------------------------------------------------------------------------------------------------------------------------------------------------------------------------------------------------------------------------------------------------------------|--------------------------------------------------------------------------------------------------------------------------------------------------------------------------------------------------------------------------------------|-------------------|
| Cooler                                                                                                                                                                                                                                                                                                                                                                                                                                                                                                                                                                                                                                                                                                                                                                                                                                                                                                                                                                                                                                                                                                                                                                                                                                                                                                                                                                                                                                                                                                                                                                                                                             | Cooler/ION  1. Cooler - Evaporative cooling function.  IMPORTANT: Water level in the water tank MUST be above the MIN. level mark. At the event when the water level is below MIN., ‡ icon will blink and cooling will not function. | *                 |
|                                                                                                                                                                                                                                                                                                                                                                                                                                                                                                                                                                                                                                                                                                                                                                                                                                                                                                                                                                                                                                                                                                                                                                                                                                                                                                                                                                                                                                                                                                                                                                                                                                    | 2. ION - releases negative ions into the air. To activate, fan speed function must be ON.                                                                                                                                            | •                 |
|                                                                                                                                                                                                                                                                                                                                                                                                                                                                                                                                                                                                                                                                                                                                                                                                                                                                                                                                                                                                                                                                                                                                                                                                                                                                                                                                                                                                                                                                                                                                                                                                                                    | Function selection 1st press - Evaporative cooling ON                                                                                                                                                                                | *                 |
|                                                                                                                                                                                                                                                                                                                                                                                                                                                                                                                                                                                                                                                                                                                                                                                                                                                                                                                                                                                                                                                                                                                                                                                                                                                                                                                                                                                                                                                                                                                                                                                                                                    | 2nd press - Ionizer ON, Evaporative cooling OFF                                                                                                                                                                                      | *                 |
|                                                                                                                                                                                                                                                                                                                                                                                                                                                                                                                                                                                                                                                                                                                                                                                                                                                                                                                                                                                                                                                                                                                                                                                                                                                                                                                                                                                                                                                                                                                                                                                                                                    | 3rd press - Evaporative cooling ON, Ionizer ON                                                                                                                                                                                       | *9                |
|                                                                                                                                                                                                                                                                                                                                                                                                                                                                                                                                                                                                                                                                                                                                                                                                                                                                                                                                                                                                                                                                                                                                                                                                                                                                                                                                                                                                                                                                                                                                                                                                                                    | 4th press - Evaporative cooling OFF, Ionizer OFF                                                                                                                                                                                     |                   |
| (\sqrt{\sqrt{\sqrt{\sqrt{\sqrt{\sqrt{\sqrt{\sqrt{\sqrt{\sqrt{\sqrt{\sqrt{\sqrt{\sqrt{\sqrt{\sqrt{\sqrt{\sqrt{\sqrt{\sqrt{\sqrt{\sqrt{\sqrt{\sqrt{\sqrt{\sqrt{\sqrt{\sqrt{\sqrt{\sqrt{\sqrt{\sqrt{\sqrt{\sqrt{\sqrt{\sqrt{\sqrt{\sqrt{\sqrt{\sqrt{\sqrt{\sqrt{\sqrt{\sqrt{\sqrt{\sqrt{\sqrt{\sqrt{\sqrt{\sqrt{\sqrt{\sqrt{\sqrt{\sqrt{\sqrt{\sqrt{\sqrt{\sqrt{\sqrt{\sqrt{\sqrt{\sqrt{\sqrt{\sqrt{\sqrt{\sqrt{\sqrt{\sqrt{\sqrt{\sqrt{\sqrt{\sqrt{\sqrt{\sqrt{\sqrt{\sqrt{\sqrt{\sqrt{\sqrt{\sqrt{\sqrt{\sqrt{\sqrt{\sqrt{\sqrt{\sqrt{\sqrt{\sqrt{\sqrt{\sqrt{\sqrt{\sqrt{\sqrt{\sqrt{\sqrt{\sqrt{\sqrt{\sqrt{\sqrt{\sqrt{\sqrt{\sqrt{\sqrt{\sqrt{\sqrt{\sqrt{\sqrt{\sqrt{\sqrt{\sqrt{\sqrt{\sqrt{\sqrt{\sqrt{\sqrt{\sqrt{\sqrt{\sqrt{\sqrt{\sqrt{\sqrt{\sqrt{\sqrt{\sqrt{\sqrt{\sqrt{\sqrt{\sqrt{\sqrt{\sqrt{\sqrt{\sqrt{\sqrt{\sqrt{\sqrt{\sqrt{\sqrt{\sqrt{\sqrt{\sqrt{\sqrt{\sqrt{\sqrt{\sqrt{\sqrt{\sqrt{\sqrt{\sqrt{\sqrt{\sqrt{\sqrt{\sqrt{\sqrt{\sqrt{\sqrt{\sqrt{\sqrt{\sqrt{\sqrt{\sqrt{\sqrt{\sqrt{\sqrt{\sqrt{\sqrt{\sqrt{\sqrt{\sqrt{\sqrt{\sqrt{\sqrt{\sqrt{\sqrt{\sqrt{\sqrt{\sqrt{\sqrt{\sqrt{\sqrt{\sqrt{\sqrt{\sqrt{\sqrt{\sqrt{\sqrt{\sqrt{\sqrt{\sqrt{\sqrt{\sqrt{\sqrt{\sqrt{\sqrt{\sqrt{\sqrt{\sqrt{\sqrt{\sqrt{\sqrt{\sqrt{\sqrt{\sqrt{\sqrt{\sqrt{\sqrt{\sqrt{\sqrt{\sqrt{\sqrt{\sqrt{\sqrt{\sqrt{\sqrt{\sqrt{\sqrt{\sqrt{\sqrt{\sqrt{\sqrt{\sqrt{\sqrt{\sqrt{\sqrt{\sqrt{\sqrt{\sqrt{\sqrt{\sqrt{\sqrt{\sqrt{\sqrt{\sqrt{\sqrt{\sqrt{\sqrt{\sqrt{\sqrt{\sqrt{\sqrt{\sqrt{\sqrt{\sqrt{\sqrt{\sqrt{\sqrt{\sqrt{\sqrt{\sqrt{\sqrt{\sqrt{\sqrt{\sqrt{\sqrt{\sqrt{\sqrt{\sq}}}}}}}}}}}}}}}}}}}}}}}}}}}}}}}}}}}} | SWING - Louvers automatically swings in horizontal direction.                                                                                                                                                                        | <b>&lt;&gt;</b>   |
| Swing                                                                                                                                                                                                                                                                                                                                                                                                                                                                                                                                                                                                                                                                                                                                                                                                                                                                                                                                                                                                                                                                                                                                                                                                                                                                                                                                                                                                                                                                                                                                                                                                                              | <b>SWING</b> - Louvers automatically swings in vertical direction.                                                                                                                                                                   | \$                |
| Speed                                                                                                                                                                                                                                                                                                                                                                                                                                                                                                                                                                                                                                                                                                                                                                                                                                                                                                                                                                                                                                                                                                                                                                                                                                                                                                                                                                                                                                                                                                                                                                                                                              | SPEED - Fan speed control - 4 selections.                                                                                                                                                                                            | 02                |
| Timer                                                                                                                                                                                                                                                                                                                                                                                                                                                                                                                                                                                                                                                                                                                                                                                                                                                                                                                                                                                                                                                                                                                                                                                                                                                                                                                                                                                                                                                                                                                                                                                                                              | TIMER - To turn ON or OFF the Air Cooler at a preset time.<br>1hr → 2hr → 3hr → 4hr → 5hr →15hr → cancel                                                                                                                             |                   |
|                                                                                                                                                                                                                                                                                                                                                                                                                                                                                                                                                                                                                                                                                                                                                                                                                                                                                                                                                                                                                                                                                                                                                                                                                                                                                                                                                                                                                                                                                                                                                                                                                                    | <b>OFF Timer</b> - Turn on the power and select a fan speed. Press TIMER button to select the desire setting. To check on the remaining time, press TIMER button.                                                                    | ⊕ d El            |
|                                                                                                                                                                                                                                                                                                                                                                                                                                                                                                                                                                                                                                                                                                                                                                                                                                                                                                                                                                                                                                                                                                                                                                                                                                                                                                                                                                                                                                                                                                                                                                                                                                    | ON Timer - On standby mode, press TIMER button to select the desire setting.                                                                                                                                                         | ⊕ <sub>d</sub> El |
| Mode                                                                                                                                                                                                                                                                                                                                                                                                                                                                                                                                                                                                                                                                                                                                                                                                                                                                                                                                                                                                                                                                                                                                                                                                                                                                                                                                                                                                                                                                                                                                                                                                                               | MODE - Function modes Normal : 4 fan speed selections. Natural : Fan speed changes within its range creating gentle sea-breeze effect.                                                                                               | *                 |
|                                                                                                                                                                                                                                                                                                                                                                                                                                                                                                                                                                                                                                                                                                                                                                                                                                                                                                                                                                                                                                                                                                                                                                                                                                                                                                                                                                                                                                                                                                                                                                                                                                    | Sleep: Gradually reduces fan speed every 1hr till speed 1.                                                                                                                                                                           | (Z                |
|                                                                                                                                                                                                                                                                                                                                                                                                                                                                                                                                                                                                                                                                                                                                                                                                                                                                                                                                                                                                                                                                                                                                                                                                                                                                                                                                                                                                                                                                                                                                                                                                                                    | Power - ON or OFF Air Cooler                                                                                                                                                                                                         |                   |