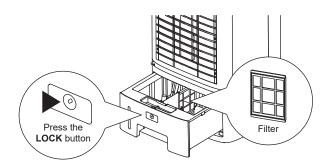

#### **CLEANING THE WATER TANK**

- 1. Press the Lock button and pull Water Tank out.
- 2. Remove the Filter and wash under clean water or clean with soft brush.
- 3. Clean the Water Tank with neutral detergents and rinse with clean water.