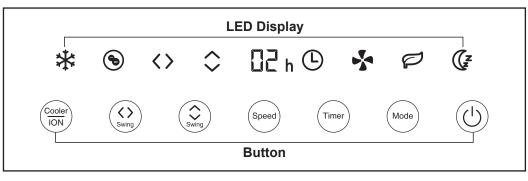

#### **CONTROL PANEL**

| Button                                                                                                                                                                                                                                                                                                                                                                                                                                                                                                                                                                                                                                                                                                                                                                                                                                                                                                                                                                                                                                                                                                                                                                                                                                                                                                                                                                                                                                                                                                                                                                                                                             | Function                                                                                                                                                                                                                             | Display           |
|------------------------------------------------------------------------------------------------------------------------------------------------------------------------------------------------------------------------------------------------------------------------------------------------------------------------------------------------------------------------------------------------------------------------------------------------------------------------------------------------------------------------------------------------------------------------------------------------------------------------------------------------------------------------------------------------------------------------------------------------------------------------------------------------------------------------------------------------------------------------------------------------------------------------------------------------------------------------------------------------------------------------------------------------------------------------------------------------------------------------------------------------------------------------------------------------------------------------------------------------------------------------------------------------------------------------------------------------------------------------------------------------------------------------------------------------------------------------------------------------------------------------------------------------------------------------------------------------------------------------------------|--------------------------------------------------------------------------------------------------------------------------------------------------------------------------------------------------------------------------------------|-------------------|
| Cooler                                                                                                                                                                                                                                                                                                                                                                                                                                                                                                                                                                                                                                                                                                                                                                                                                                                                                                                                                                                                                                                                                                                                                                                                                                                                                                                                                                                                                                                                                                                                                                                                                             | Cooler/ION  1. Cooler - Evaporative cooling function.  IMPORTANT: Water level in the water tank MUST be above the MIN. level mark. At the event when the water level is below MIN., ‡ icon will blink and cooling will not function. | *                 |
|                                                                                                                                                                                                                                                                                                                                                                                                                                                                                                                                                                                                                                                                                                                                                                                                                                                                                                                                                                                                                                                                                                                                                                                                                                                                                                                                                                                                                                                                                                                                                                                                                                    | 2. ION - releases negative ions into the air. To activate, fan speed function must be ON.                                                                                                                                            | •                 |
|                                                                                                                                                                                                                                                                                                                                                                                                                                                                                                                                                                                                                                                                                                                                                                                                                                                                                                                                                                                                                                                                                                                                                                                                                                                                                                                                                                                                                                                                                                                                                                                                                                    | Function selection 1st press - Evaporative cooling ON                                                                                                                                                                                | *                 |
|                                                                                                                                                                                                                                                                                                                                                                                                                                                                                                                                                                                                                                                                                                                                                                                                                                                                                                                                                                                                                                                                                                                                                                                                                                                                                                                                                                                                                                                                                                                                                                                                                                    | 2nd press - Ionizer ON, Evaporative cooling OFF                                                                                                                                                                                      | *                 |
|                                                                                                                                                                                                                                                                                                                                                                                                                                                                                                                                                                                                                                                                                                                                                                                                                                                                                                                                                                                                                                                                                                                                                                                                                                                                                                                                                                                                                                                                                                                                                                                                                                    | 3rd press - Evaporative cooling ON, Ionizer ON                                                                                                                                                                                       | *9                |
|                                                                                                                                                                                                                                                                                                                                                                                                                                                                                                                                                                                                                                                                                                                                                                                                                                                                                                                                                                                                                                                                                                                                                                                                                                                                                                                                                                                                                                                                                                                                                                                                                                    | 4th press - Evaporative cooling OFF, Ionizer OFF                                                                                                                                                                                     |                   |
| (\sqrt{\sqrt{\sqrt{\sqrt{\sqrt{\sqrt{\sqrt{\sqrt{\sqrt{\sqrt{\sqrt{\sqrt{\sqrt{\sqrt{\sqrt{\sqrt{\sqrt{\sqrt{\sqrt{\sqrt{\sqrt{\sqrt{\sqrt{\sqrt{\sqrt{\sqrt{\sqrt{\sqrt{\sqrt{\sqrt{\sqrt{\sqrt{\sqrt{\sqrt{\sqrt{\sqrt{\sqrt{\sqrt{\sqrt{\sqrt{\sqrt{\sqrt{\sqrt{\sqrt{\sqrt{\sqrt{\sqrt{\sqrt{\sqrt{\sqrt{\sqrt{\sqrt{\sqrt{\sqrt{\sqrt{\sqrt{\sqrt{\sqrt{\sqrt{\sqrt{\sqrt{\sqrt{\sqrt{\sqrt{\sqrt{\sqrt{\sqrt{\sqrt{\sqrt{\sqrt{\sqrt{\sqrt{\sqrt{\sqrt{\sqrt{\sqrt{\sqrt{\sqrt{\sqrt{\sqrt{\sqrt{\sqrt{\sqrt{\sqrt{\sqrt{\sqrt{\sqrt{\sqrt{\sqrt{\sqrt{\sqrt{\sqrt{\sqrt{\sqrt{\sqrt{\sqrt{\sqrt{\sqrt{\sqrt{\sqrt{\sqrt{\sqrt{\sqrt{\sqrt{\sqrt{\sqrt{\sqrt{\sqrt{\sqrt{\sqrt{\sqrt{\sqrt{\sqrt{\sqrt{\sqrt{\sqrt{\sqrt{\sqrt{\sqrt{\sqrt{\sqrt{\sqrt{\sqrt{\sqrt{\sqrt{\sqrt{\sqrt{\sqrt{\sqrt{\sqrt{\sqrt{\sqrt{\sqrt{\sqrt{\sqrt{\sqrt{\sqrt{\sqrt{\sqrt{\sqrt{\sqrt{\sqrt{\sqrt{\sqrt{\sqrt{\sqrt{\sqrt{\sqrt{\sqrt{\sqrt{\sqrt{\sqrt{\sqrt{\sqrt{\sqrt{\sqrt{\sqrt{\sqrt{\sqrt{\sqrt{\sqrt{\sqrt{\sqrt{\sqrt{\sqrt{\sqrt{\sqrt{\sqrt{\sqrt{\sqrt{\sqrt{\sqrt{\sqrt{\sqrt{\sqrt{\sqrt{\sqrt{\sqrt{\sqrt{\sqrt{\sqrt{\sqrt{\sqrt{\sqrt{\sqrt{\sqrt{\sqrt{\sqrt{\sqrt{\sqrt{\sqrt{\sqrt{\sqrt{\sqrt{\sqrt{\sqrt{\sqrt{\sqrt{\sqrt{\sqrt{\sqrt{\sqrt{\sqrt{\sqrt{\sqrt{\sqrt{\sqrt{\sqrt{\sqrt{\sqrt{\sqrt{\sqrt{\sqrt{\sqrt{\sqrt{\sqrt{\sqrt{\sqrt{\sqrt{\sqrt{\sqrt{\sqrt{\sqrt{\sqrt{\sqrt{\sqrt{\sqrt{\sqrt{\sqrt{\sqrt{\sqrt{\sqrt{\sqrt{\sqrt{\sqrt{\sqrt{\sqrt{\sqrt{\sqrt{\sqrt{\sqrt{\sqrt{\sqrt{\sqrt{\sqrt{\sqrt{\sqrt{\sqrt{\sqrt{\sqrt{\sqrt{\sqrt{\sqrt{\sqrt{\sqrt{\sq}}}}}}}}}}}}}}}}}}}}}}}}}}}}}}}}}}}} | SWING - Louvers automatically swings in horizontal direction.                                                                                                                                                                        | <b>&lt;&gt;</b>   |
| Swing                                                                                                                                                                                                                                                                                                                                                                                                                                                                                                                                                                                                                                                                                                                                                                                                                                                                                                                                                                                                                                                                                                                                                                                                                                                                                                                                                                                                                                                                                                                                                                                                                              | <b>SWING</b> - Louvers automatically swings in vertical direction.                                                                                                                                                                   | \$                |
| Speed                                                                                                                                                                                                                                                                                                                                                                                                                                                                                                                                                                                                                                                                                                                                                                                                                                                                                                                                                                                                                                                                                                                                                                                                                                                                                                                                                                                                                                                                                                                                                                                                                              | SPEED - Fan speed control - 4 selections.                                                                                                                                                                                            | 02                |
| Timer                                                                                                                                                                                                                                                                                                                                                                                                                                                                                                                                                                                                                                                                                                                                                                                                                                                                                                                                                                                                                                                                                                                                                                                                                                                                                                                                                                                                                                                                                                                                                                                                                              | TIMER - To turn ON or OFF the Air Cooler at a preset time.<br>1hr → 2hr → 3hr → 4hr → 5hr →15hr → cancel                                                                                                                             |                   |
|                                                                                                                                                                                                                                                                                                                                                                                                                                                                                                                                                                                                                                                                                                                                                                                                                                                                                                                                                                                                                                                                                                                                                                                                                                                                                                                                                                                                                                                                                                                                                                                                                                    | <b>OFF Timer</b> - Turn on the power and select a fan speed. Press TIMER button to select the desire setting. To check on the remaining time, press TIMER button.                                                                    | ⊕ d El            |
|                                                                                                                                                                                                                                                                                                                                                                                                                                                                                                                                                                                                                                                                                                                                                                                                                                                                                                                                                                                                                                                                                                                                                                                                                                                                                                                                                                                                                                                                                                                                                                                                                                    | ON Timer - On standby mode, press TIMER button to select the desire setting.                                                                                                                                                         | ⊕ <sub>d</sub> El |
| Mode                                                                                                                                                                                                                                                                                                                                                                                                                                                                                                                                                                                                                                                                                                                                                                                                                                                                                                                                                                                                                                                                                                                                                                                                                                                                                                                                                                                                                                                                                                                                                                                                                               | MODE - Function modes Normal : 4 fan speed selections. Natural : Fan speed changes within its range creating gentle sea-breeze effect.                                                                                               | *                 |
|                                                                                                                                                                                                                                                                                                                                                                                                                                                                                                                                                                                                                                                                                                                                                                                                                                                                                                                                                                                                                                                                                                                                                                                                                                                                                                                                                                                                                                                                                                                                                                                                                                    | Sleep: Gradually reduces fan speed every 1hr till speed 1.                                                                                                                                                                           | (Z                |
|                                                                                                                                                                                                                                                                                                                                                                                                                                                                                                                                                                                                                                                                                                                                                                                                                                                                                                                                                                                                                                                                                                                                                                                                                                                                                                                                                                                                                                                                                                                                                                                                                                    | Power - ON or OFF Air Cooler                                                                                                                                                                                                         |                   |