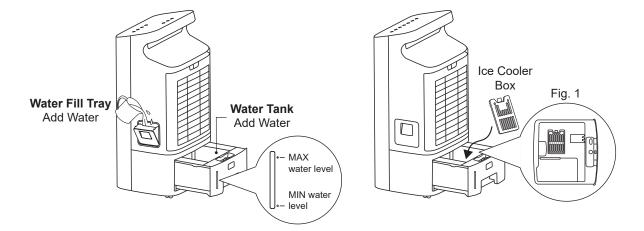

# **FILLING WATER INTO WATER TANK**

- 1. Pull out the Water Tank.
- 2. Fill in clean water. You may fill water from Water Fill Tray at the side of the unit or Water Tank at the back. (Do not exceed the 'MAX' level mark)
- 3. To increase the cooling efficiency, place the frozen Ice Cooler Box (provided) into Water Tank.

#### TO FREEZE ICE COOLER BOX

- 1. Store the Ice Cooler Box into refrigerator freezer compartment.
- 2. When the Ice Cooler Box is frozen, place it into the Water Tank according to Fig. 1.

WARNING: DO NOT OPERATE THE APPLIANCE WHEN THE REAR FRAME IS REMOVED FROM THE APPLIANCE OR IF THERE IS A LOOSE-FITTING REAR FRAME. DOING SO CAN CAUSE SERIOUS INJURY OR DANGEROUS ELECTRICAL SHOCK.

#### Ice Box

WARNING: DO NOT OPEN THE COVER OF ICE COOLER BOX. THE CONTENT IN ICE COOLER BOX IS NOT EDIBLE.

Place the Ice Cooler Box in freezer for at least 4 hours before putting into the Water Tank.