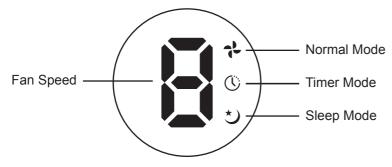

use by persons (including children) with reduced physical, sensory or mental capabilities, or lack of experience and knowledge, unless they have been given supervision or instruction concerning use of the appliance by a person responsible for their safety. Children should be supervised to ensure that they do not play with the appliance.
- 12. Ensure that the fan is switched off from the supply mains before removing the guard.

#### WARNING

This appliance is designed to use only those parts supplied with this appliance and/or accessories designatedspecifically for use with this appliance. Using parts and/or accessories not designated for use with this appliance could result in personal injury or property damage.

## PARTS & ACCESSORIES



#### **CONTROL PANEL**



#### **DISPLAY PANEL**





#### **OPERATION**

#### 360° Oscillation

- Press 🚳 button to activate 360° Oscillation.





- Press 🕟 button to activate left right auto swing.

# IMPORTANT : BEFORE PERFORMING ANY MAINTENANCE WORK, UNPLUG THE FAN FROM THE SUPPLY SOCKET.

Cleaning

- 1. Use only lukewarm water and mild detergent to clean the fan. Do not use corrosive or acidic solution.
- 2. Use soft or lint-free cloth to clean the fan. Rough fabric will scratch the surface.
- 3. To clean between the guards, use pipe cleaner, flexible dust wand, vacuum cleaner or compressed air to gently remove dust.
- 4. DO NOT wet or immerse the motor, switch, power cord and plug in water.



## **TECHNICAL SPECIFICATIONS**

| Model                | Voltage             | Wattage |  |
|----------------------|---------------------|-