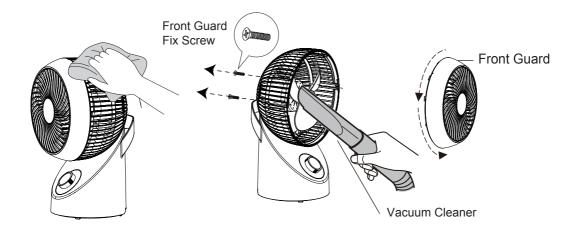

# IMPORTANT : BEFORE PERFORMING ANY MAINTENANCE WORK, UNPLUG THE FAN FROM THE SUPPLY SOCKET.

Cleaning

- 1. Use only lukewarm water and mild detergent to clean the fan. Do not use corrosive or acidic solution.
- 2. Use soft or lint-free cloth to clean the fan. Rough fabric will scratch the surface.
- 3. To clean between the guards, use pipe cleaner, flexible dust wand, vacuum cleaner or compressed air to gently remove dust.
- 4. DO NOT wet or immerse the motor, switch, power cord and plug in water.