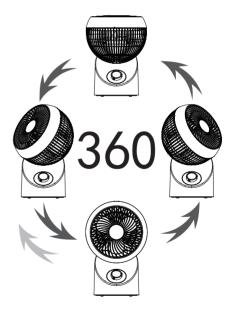

#### 360° Oscillation

- Press 🚳 button to activate 360° Oscillation.

- Press 🕟 button to activate left right auto swing.