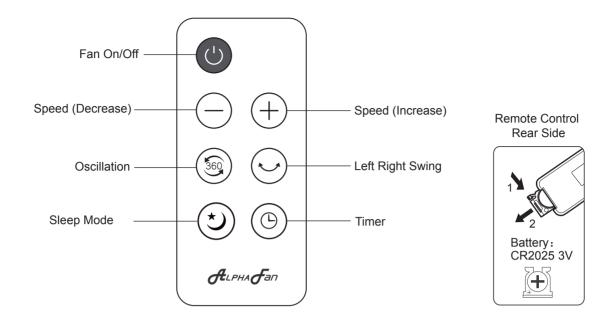

se by persons (including children) with reduced physical, sensory or mental capabilities, or lack of experience and knowledge, unless they have been given supervision or instruction concerning use of the appliance by a person responsible for their safety. Children should be supervised to ensure that they do not play with the appliance.
- 12. Ensure that the fan is switched off from the supply mains before removing the guard.

#### WARNING

This appliance is designed to use only those parts supplied with this appliance and/or accessories designatedspecifically for use with this appliance. Using parts and/or accessories not designated for use with this appliance could result in personal injury or property damage.

## PARTS & ACCESSORIES



#### **CONTROL PANEL**



#### **DISPLAY PANEL**





#### **OPERATION**

#### 360° Oscillation

- Press 🚳 button to activate 360° Oscillation.





- Press 🕟 button to activate left right auto swing.

# IMPORTANT : BEFORE PERFORMING ANY MAINTENANCE WORK, UNPLUG THE FAN FROM THE SUPPLY SOCKET.

Cleaning

- 1. Use only lukewarm water and mild detergent to clean the fan. Do not use corrosive or acidic solution.
- 2. Use soft or lint-free cloth to clean the fan. Rough fabric will scratch the surface.
- 3. To clean between the guards, use pipe cleaner, flexible dust wand, vacuum cleaner or compressed air to gently remove dust.
- 4. DO NOT wet or immerse the motor, switch, power cord and plug in water.



## **TECHNICAL SPECIFICATIONS**

| Model                | Voltage             | Wattage |  |
|----------------------|---------------------|---