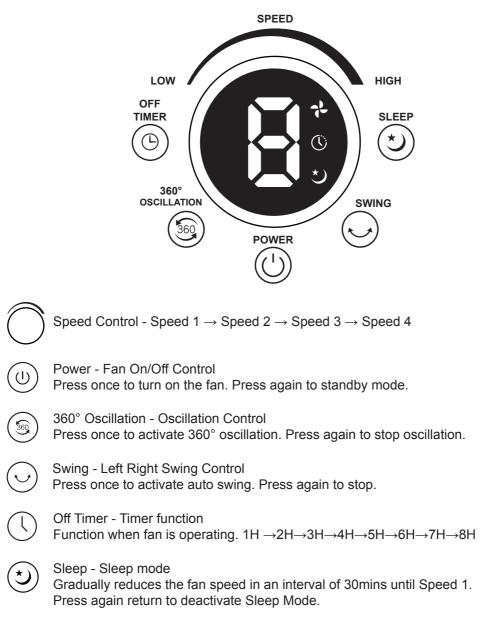

#### **CONTROL PANEL**

#### 360° Oscillation

- Press 🚳 button to activate 360° Oscillation.

- Press 🕟 button to activate left right auto swing.