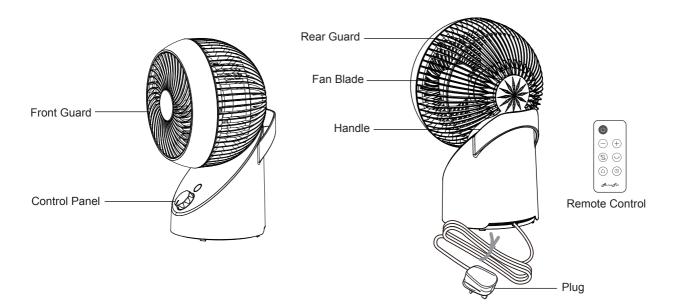

vel surface
- 11. This appliance is not intended for use by persons (including children) with reduced physical, sensory or mental capabilities, or lack of experience and knowledge, unless they have been given supervision or instruction concerning use of the appliance by a person responsible for their safety. Children should be supervised to ensure that they do not play with the appliance.
- 12. Ensure that the fan is switched off from the supply mains before removing the guard.

#### WARNING

This appliance is designed to use only those parts supplied with this appliance and/or accessories designatedspecifically for use with this appliance. Using parts and/or accessories not designated for use with this appliance could result in personal injury or property damage.

## PARTS & ACCESSORIES



#### **CONTROL PANEL**



#### **DISPLAY PANEL**





#### **OPERATION**

#### 360° Oscillation

- Press 🚳 button to activate 360° Oscillation.





- Press 🕟 button to activate left right auto swing.

# IMPORTANT : BEFORE PERFORMING ANY MAINTENANCE WORK, UNPLUG THE FAN FROM THE SUPPLY SOCKET.

Cleaning

- 1. Use only lukewarm water and mild detergent to clean the fan. Do not use corrosive or acidic solution.
- 2. Use soft or lint-free cloth to clean the fan. Rough fabric will scratch the surface.
- 3. To clean between the guards, use pipe cleaner, flexible dust wand, vacuum cleaner or compressed air to gently remove dust.
- 4. DO NOT wet or immerse the motor, switch, power cord and plug in water.



## **TECHNICAL SPECIFICATIONS**

| Model                | Voltage             | Wattage