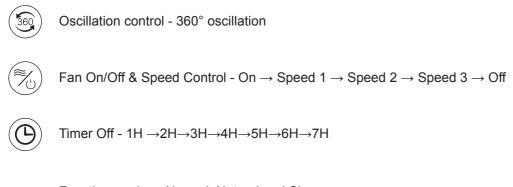

#### 360° Oscillation

- Press (3) button to activate 360° Oscillation
- Press 🛞 button again to stop 360° Oscillation

#### Adjusting air direction upward / downward (Manually)

- To adjust the air direction upward or downward, press the front body of fan.
- When each angle is adjusted, you will hear a "Dak" sound.