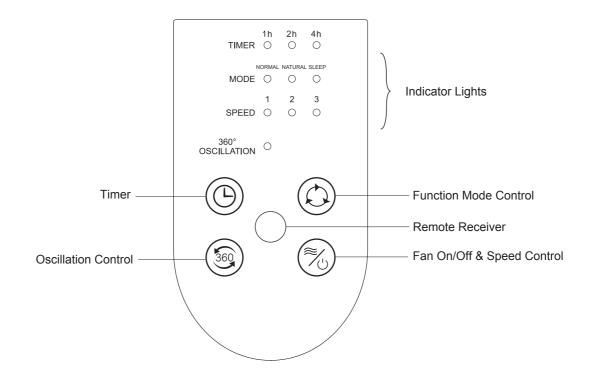

#### **CONTROL PANEL & INDICATOR LIGHTS**

Function modes - Normal, Natural and Sleep. Normal : With 3 speed control - High, Medium & Low Natural : Fan speed changes within its range creating gentle sea-breeze effect Sleep : Gradually reduces the fan speed in an interval of 30mins

# **REMOTE CONTROL FUNCTION**