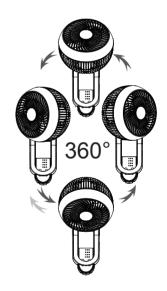

#### 360° Oscillation

- Press (3) button to activate 360° Oscillation
- Press 🛞 button again to stop 360° Oscillation