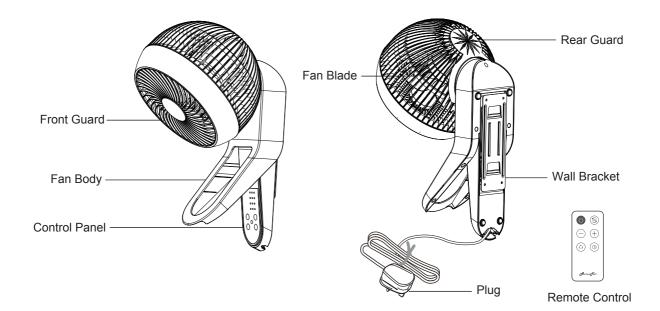

gers into the front grille, or the movable parts.
- 10. Place the fan on a stable and level surface
- 11. This appliance is not intended for use by persons (including children) with reduced physical, sensory or mental capabilities, or lack of experience and knowledge, unless they have been given supervision or instruction concerning use of the appliance by a person responsible for their safety. Children should be supervised to ensure that they do not play with the appliance.

#### WARNING

This appliance is designed to use only those parts supplied with this appliance and/or accessories designatedspecifically for use with this appliance. Using parts and/or accessories not designated for use with this appliance could result in personal injury or property damage.

# **PARTS & ACCESSORIES**



 $\bigcirc$ 

#### **CONTROL PANEL & INDICATOR LIGHTS**





Function modes - Normal, Natural and Sleep. Normal : With 3 speed control - High, Medium & Low Natural : Fan speed changes within its range creating gentle sea-breeze effect Sleep : Gradually reduces the fan speed in an interval of 30mins

# **REMOTE CONTROL FUNCTION**



### OPERATION

#### 360° Oscillation

- Press (3) button to activate 360° Oscillation
- Press 🛞 button again to stop 360° Oscillation



#### Adjusting air direction upward / downward (Manually)

- To adjust the air direction upward or downward, press the front body of fan.
- When each angle is adjusted, you will hear a "Dak" sound.



#### **INSTALLATION GUIDE**

**WARNING:** 1. Please consult qualified person(s) if there is difficulty during installation. 2.