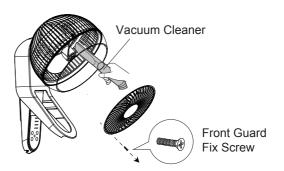

#### Cleaning

- 1. Use only lukewarm water and mild detergent to clean the fan. Do not use corrosive or acidic solution.
- 2. Use soft or lint-free cloth to clean the fan. Rough fabric will scratch the surface.
- 3. To clean between the guards, use pipe cleaner, flexible dust wand, vacuum cleaner or compressed air to gently remove dust.
- 4. DO NOT wet or immerse the motor, switch, power cord and plug in water.