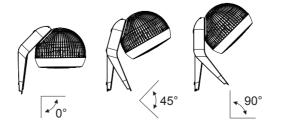

#### Adjusting air direction upward / downward (Manually)

- To adjust the air direction upward or downward, press the front body of fan.
- When each angle is adjusted, you will hear a "Dak" sound.