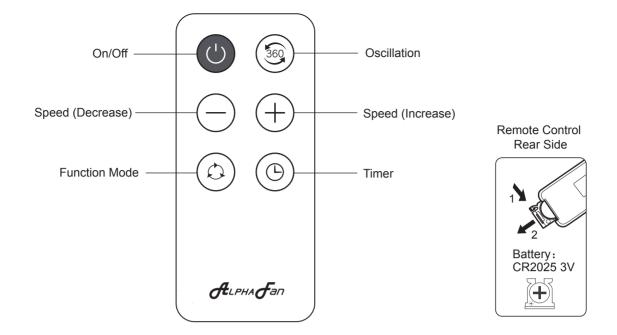

use of the appliance by a person responsible for their safety. Children should be supervised to ensure that they do not play with the appliance.

#### WARNING

This appliance is designed to use only those parts supplied with this appliance and/or accessories designatedspecifically for use with this appliance. Using parts and/or accessories not designated for use with this appliance could result in personal injury or property damage.

# **PARTS & ACCESSORIES**



 $\bigcirc$ 

#### **CONTROL PANEL & INDICATOR LIGHTS**





Function modes - Normal, Natural and Sleep. Normal : With 3 speed control - High, Medium & Low Natural : Fan speed changes within its range creating gentle sea-breeze effect Sleep : Gradually reduces the fan speed in an interval of 30mins

# **REMOTE CONTROL FUNCTION**



### OPERATION

#### 360° Oscillation

- Press (3) button to activate 360° Oscillation
- Press 🛞 button again to stop 360° Oscillation



#### Adjusting air direction upward / downward (Manually)

- To adjust the air direction upward or downward, press the front body of fan.
- When each angle is adjusted, you will hear a "Dak" sound.



#### **INSTALLATION GUIDE**

**WARNING:** 1. Please consult qualified person(s) if there is difficulty during installation. 2. Do not use this fan before installing the fan on a reliable and fixed wall.

#### 1. Installing the wall bracket

- Decide the desired location for installation.
- Mark the mounting point on the wall by using the wall bracket.
- Drill holes on the wall.

2. Installing the fan

the groove on the bottom plate.



#### MAINTENANCE

##