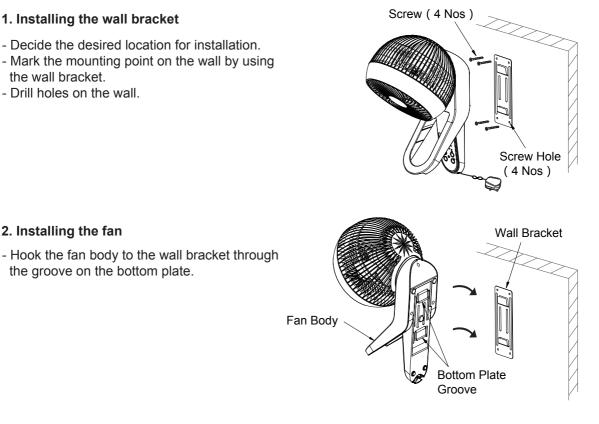

#### 1. Installing the wall bracket

- Decide the desired location for installation.
- Mark the mounting point on the wall by using the wall bracket.
- Drill holes on the wall.

2. Installing the fan

the groove on the bottom plate.